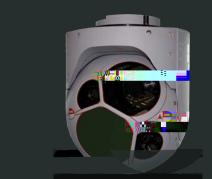

#### **HIGH-PERFORMANCE GIMBAL**

- > 5-axis stabilized turret with internal passive isolator for excellent stabilization performance
- > Sharp optics and superior stabilization performance results in industry leading target detection, recognition and identi cation range performance in the large turret class
- Inertial Measurement Unit (IMU) mounted to optical bench for high target location accuracy
- > Inertial Navigation System (INS) auto-align to aircraft

#### ADVANCED IMAGE PROCESSING

- > Real-time image enhancement on all sensors
  - High-performance haze penetration
  - Improved feature recognition and ID
  - 2x, 4x Ezoom
  - Advanced video tracker
  - Imaging blending
  - Embedded Moving Target Indication
  - Pseudo-color IR